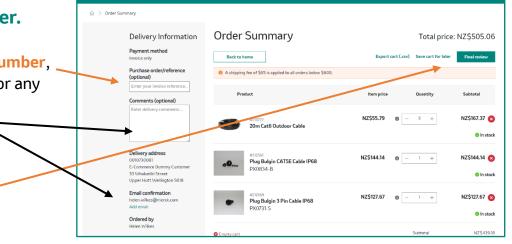

## Step 4: Add a PO number.

Check your order is correct.

Add your Purchase Order number, a colleague's email address or any comments, if relevant.

Select a delivery date.

Click Final Review button.