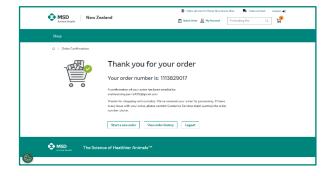

## Step 5: Submit your order.

At the bottom of the screen, **tick** (once you have read) to accept the **Terms of Sale** to submit your order.

You will receive an order confirmation via email.

For further help, please check out our Help section at: <a href="www.msd-animal-health.co.nz/help">www.msd-animal-health.co.nz/help</a> or contact our Customer Care team, Monday to Friday, 8.30am-5.00pm on 0800 255 353.