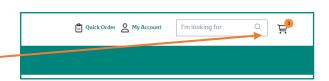

#### Step 3: Review your cart.

When you have added the parts you want into your cart, click the **cart icon** at the top right of your screen to view your **Order Summary** 