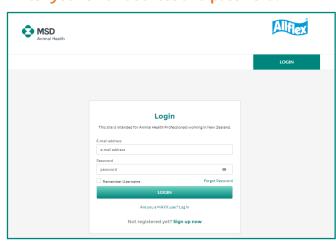

#### Go to:

https://shop.msd-animal-health.co.nz/

Click the Login now button.

This will take you to the Login screen.

Enter your email address and password.

My accounts

Search account to ensure the order is charged correctly.