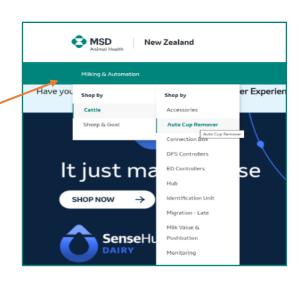

#### Step 1: Find the part you want to order.

Click on Milking & Automation in menu bar, then choose Cattle or Sheep & Goat, and browse by category.

Or, if you know the part number or name, type it directly into the search bar.