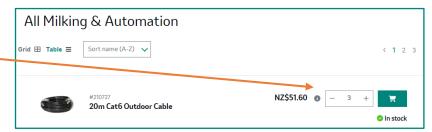

### **Step 2: Add parts to the cart.**

Alter the quantity you want.

Click the green cart icon.

Continue shopping.